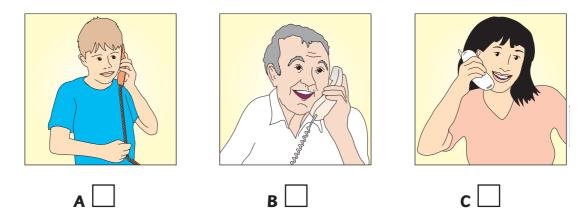

3 Who wants to speak to Harry on the telephone?

4 What can Harry see on the television now?

5 What must Harry do next?