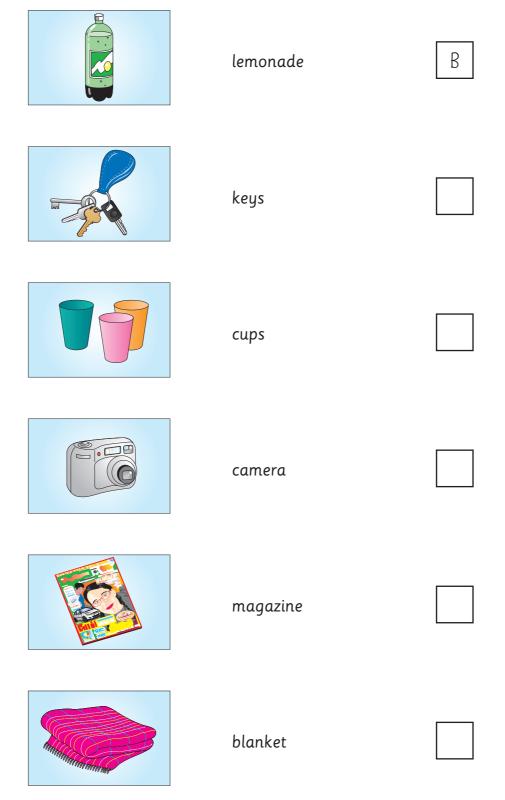

# Part 3

### – 5 questions –

Emma is getting ready to go out for a picnic with her parents. Where is each thing that she needs to find?

Listen and write a letter in each box. There is one example.

A

B

С

D

F

Н

### **Part 4** – 5 questions –