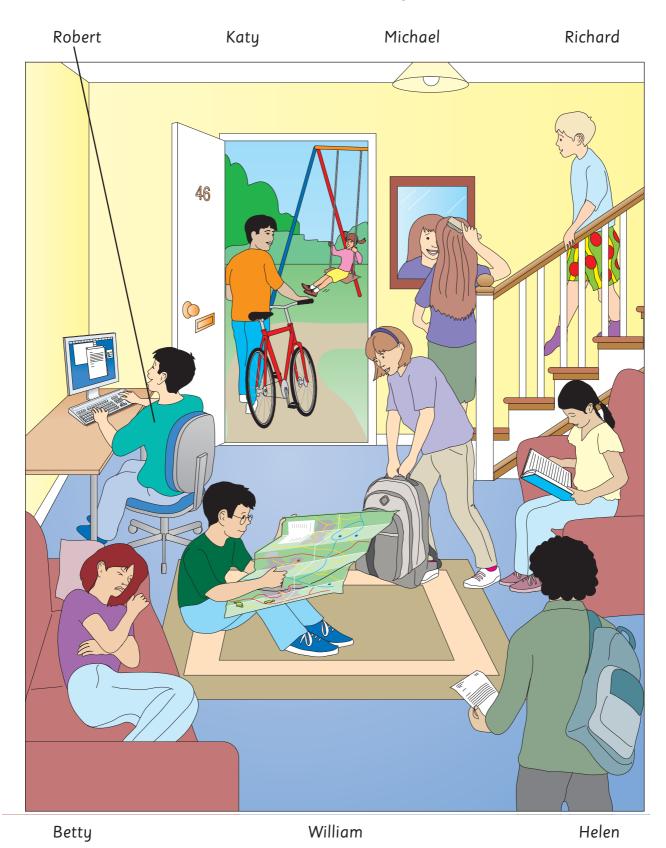

# Part 3

### – 5 questions –

Emma is getting ready to go out for a picnic with her parents. Where is each thing that she needs to find?

Listen and write a letter in each box. There is one example.

A

B

С

D

F

Н

### **Part 4** – 5 questions –