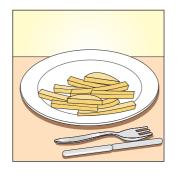

#### Listen and tick ( $\checkmark$ ) the box. There is one example.

Which programme is Harry watching on television?

c 🗸

1 When will Harry's programme end?

2 What does Harry want to eat with his sausages?