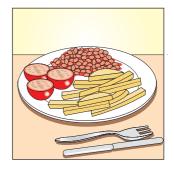

#### Listen and tick ( $\checkmark$ ) the box. There is one example.

Which programme is Harry watching on television?

c 🗸

1 When will Harry's programme end?

2 What does Harry want to eat with his sausages?